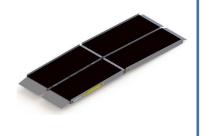

#### **Patient Lift with Wheels**

Requires sling purchased separately

Recommend 1 inch rise per foot of ramp

Ramp, 5 Feet Long

LOC24 \$75/wk \$250/mo

LOC38

\$25/wk

\$45/mo

#### Ramp, 6 Feet Long

Recommend 1 inch rise per foot of ramp

# Ramp, 8 Feet Long

Recommend 1 inch rise per foot of ramp

LOC38 \$35/wk \$45/mo

LOC37

\$25/wk

\$35/mo

#### Ramp, 10 Feet Long

Recommend 1 inch rise per foot of ramp

LOC38 \$40/wk \$65/mo