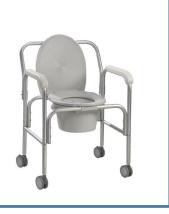

#### **Bath Seat with Back**



LOC02 \$15/wk \$30/mo

#### **Bath Seat without Back**



LOC03 \$15/wk \$30/mo

#### **Bath Transfer Bench with Back**

Specify left or right handle, bariatric model available



LOC01 \$25/wk \$50/mo

#### Commode, Bariatric

Requires pail purchased separately: \$14.95, Optional splash guard: \$11.95





#### Commode, Shower

Requires pail purchased separately: \$14.95, Optional splash guard: \$11.95





### Commode, Stationary

Requires pail purchased separately: \$14.95, Optional splash guard: \$11.95



LOC19

\$10/wk

\$20/mo



#### Commode, Wheeled

Requires pail purchased separately: \$14.95, Optional splash guard: \$11.95





#### **Bed Helper Rail**





#### **Bed Rails for Electric Bed**



LOC18 \$25/wk \$35/mo

LOC22

\$25/wk

\$40/mo

#### **Bed, Electric Hospital 3-Position**

Brown. Max. 350lbs. Delivery fee includes setup. Client must have space clear for bed or labour charge applicable.

LOC14 \$195/wk \$195/mo



#### **Over Bed Table**



**Lift Chair, Vinyl 2-Position**Client must have space
clear and ready for chair.





#### **Patient Lift with Wheels**

Requires sling purchased separately



Recommend 1 inch rise per foot of ramp

Ramp, 5 Feet Long



LOC24 \$75/wk \$250/mo

LOC38

\$25/wk

\$45/mo

#### Ramp, 6 Feet Long

Recommend 1 inch rise per foot of ramp



# Ramp, 8 Feet Long

Recommend 1 inch rise per foot of ramp



LOC38 \$35/wk \$45/mo

LOC37

\$25/wk

\$35/mo



#### Ramp, 10 Fee