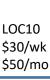

#### Commode, Wheeled

Requires pail purchased separately: \$14.95, Optional splash guard: \$11.95