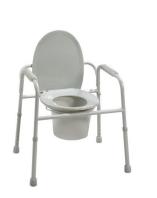

### Commode, Stationary

Requires pail purchased separately: \$14.95, Optional splash guard: \$11.95

LOC19

\$10/wk

\$20/mo