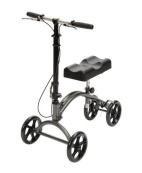

Requires sling purchased separately



Recommend 1 inch rise per foot of ramp

Ramp, 5 Feet Long



LOC24 \$75/wk \$250/mo

LOC38

\$25/wk

\$45/mo

#### Ramp, 6 Feet Long

Recommend 1 inch rise per foot of ramp



# Ramp, 8 Feet Long

Recommend 1 inch rise per foot of ramp



LOC38 \$35/wk \$45/mo

LOC37

\$25/wk

\$35/mo



#### Ramp, 10 Feet Long

Recommend 1 inch rise per foot of ramp



LOC38 \$40/wk \$65/mo

#### **Rollator with Seat and Handbrakes**



LOC42 \$40/wk \$65/mo

#### Scooter, 3-Wheel or 4-Wheel Electric

Batteries included



LOC35 \$95/wk \$250/mo

### **Travel Buggy CITY**

Batteries included



LOC34 \$200/wk \$350/mo

#### Super Pole, White

Installs between floor and ceiling by turning a iackscrew



LOC55 \$45/wk \$45/mo

### **Knee Walker, 4-Wheel Steerable**



LOC70 \$45/wk \$70/mo

#### Walker, 2-Wheel Lightweight Folding



16-, 18- or 20x16-inch seat. Cushion not included. Elevating legrests optional: \$15/month per side

LOC30 \$50/wk \$80/mo



LOC40 \$30/wk \$40/mo



### Wheelchair, Transport

17- or 19-inch. Cushion not included.





#### **Elevating Legrest**

Left or right side



LOC73 \$15/wk \$15/mo

#### CPM Machine, Optiflex-K1 - Knee

Requires sheepskin pad set purchased separate-



LOC63 \$425/wk \$425/mo



#### **Cryo Cuff Cooler**

Requires cuff purchased separately: starting at \$136.95

LOC53 \$15/wk \$25/mo



#### **Rental Terms**

- A valid credit card is required for rental.
- Fees for delivery and pick-up (if requested) are due at the time of rental.
- Pick-up fee will be credited if rental is returned to store.
-