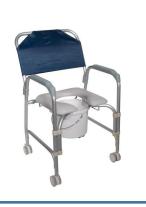

#### Commode, Wheeled

Requires pail purchased separately: \$14.95, Optional splash guard: \$11.95