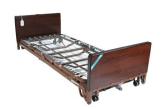

#### **Bed, Electric Hospital 3-Position**

Brown. Max. 350lbs. Delivery fee includes setup. Client must have space clear for bed or labour charge applicable.

LOC14 \$195/wk \$195/mo