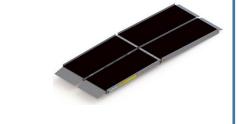

#### Ramp, 6 Feet Long

Recommend 1 inch rise per foot of ramp

# Ramp, 8 Feet Long

Recommend 1 inch rise per foot of ramp

LOC38 \$35/wk \$45/mo

LOC37

\$25/wk

\$35/mo

#### Ramp, 10 Feet Long

Recommend 1 inch rise per foot of ramp

LOC38 \$40/wk \$65/mo