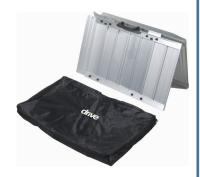

#### **Patient Lift with Wheels**

Requires sling purchased separately

Recommend 1 inch rise per foot of ramp

Ramp, 5 Feet Long

LOC24 \$75/wk \$250/mo

LOC38

\$25/wk

\$45/mo

#### Ramp, 6 Feet Long

Recommend 1 inch rise per foot of ramp

# Ramp, 8 Feet Long

Recommend 1 inch rise per foot of ramp

LOC38 \$35/wk \$45/mo

LOC37

\$25/wk

\$35/mo

#### Ramp, 10 Feet Long

Recommend 1 inch rise per foot of ramp

LOC38 \$40/wk \$65/mo