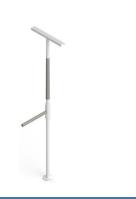

#### Super Pole, White

Installs between floor and ceiling by turning a iackscrew

LOC55 \$45/wk \$45/mo