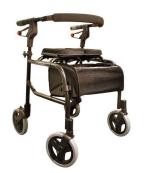

#### **Bed, Electric Hospital 3-Position**

Brown. Max. 350lbs. Delivery fee includes setup. Client must have space clear for bed or labour charge applicable.

LOC14 \$195/wk \$195/mo



#### **Over Bed Table**



**Lift Chair, Vinyl 2-Position**Client must have space
clear and ready for chair.





#### **Patient Lift with Wheels**

Requires sling purchased separately



Recommend 1 inch rise per foot of ramp

Ramp, 5 Feet Long



LOC24 \$75/wk \$250/mo

LOC38

\$25/wk

\$45/mo

#### Ramp, 6 Feet Long

Recommend 1 inch rise per foot of ramp



# Ramp, 8 Feet Long

Recommend 1 inch rise per foot of ramp



LOC38 \$35/wk \$45/mo

LOC37

\$25/wk

\$35/mo



#### Ramp, 10 Feet Long

Recommend 1 inch rise per foot of ramp



LOC38 \$40/wk \$65/mo

#### **Rollator with Seat and Handbrakes**



LOC42 \$40/wk \$65/mo

#### Scooter, 3-Wheel or 4-Wheel Electric

Batteries included



LOC35 \$95/wk \$250/mo

### **Travel Buggy CITY**

Batteries included



LOC34 \$200/wk \$350/mo

#### Super Pole, White

Installs between floor and ceiling by turning a iackscrew



LOC55 \$45/wk \$45/mo

### **Knee Walker, 4-Wheel Steerable**



LOC70 \$45/wk \$70/mo

#### Walker, 2-Wheel Lightweight Folding



16-, 18- or 20x16-inch seat. Cushion not included. Elevating legrests optional: \$15/month per side

LOC30 \$50/wk \$80/mo



LOC40 \$30/wk \$40/mo



### Wheelchair, Transport

17- or 19-inch. Cushion not included.





#### **Elevating Legrest**

Left or right side



LOC73 \$15/wk \$15/mo

#### CPM Machine, Optiflex-K1 - Knee

Requires sheepskin pad set purchased separate-



LOC63 \$425/w