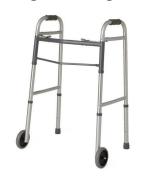

#### Walker, 2-Wheel Lightweight Folding

16-, 18- or 20x16-inch seat. Cushion not included. Elevating legrests optional: \$15/month per side

LOC30 \$50/wk \$80/mo

LOC40 \$30/wk \$40/mo