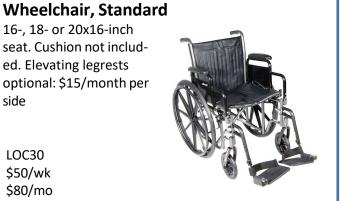

#### Walker, 2-Wheel Lightweight Folding

16-, 18- or 20x16-inch seat. Cushion not included. Elevating legrests optional: \$15/month per side

LOC30 \$50/wk \$80/mo

LOC40 \$30/wk \$40/mo