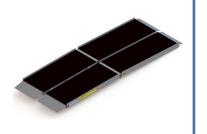

#### Ramp, 6 Feet Long

Recommend 1 inch rise per foot of ramp

# Ramp, 8 Feet Long

Recommend 1 inch rise per foot of ramp

LOC38 \$35/wk \$45/mo

LOC37

\$25/wk

\$35/mo

#### Ramp, 10 Feet Long

Recommend 1 inch rise per foot of ramp

LOC38 \$40/wk \$65/mo