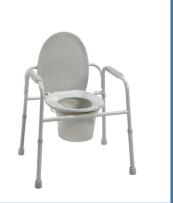

### Commode, Stationary

Requires pail purchased separately: \$14.95, Optional splash guard: \$11.95

LOC19

\$10/wk

\$20/mo