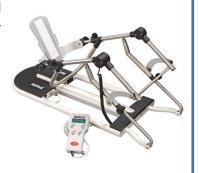

#### CPM Machine, Optiflex-K1 - Knee

Requires sheepskin pad set purchased separate-

LOC63 \$425/wk \$425/mo