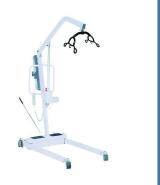

#### **Patient Lift with Wheels**

Requires sling purchased separately

Recommend 1 inch rise per foot of ramp

Ramp, 5 Feet Long

LOC24 \$75/wk \$250/mo

LOC38

\$25/wk

\$45/mo