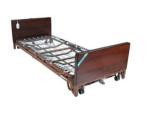

**Bed (Electric)** 

3-position, mattress, half rails, 450lbs cap.

Bed Helper (Rail)

LOC14

N/A/WK \$225/MO **LOC19** N/A/WK \$40/MO

LOC24

\$100/WK

\$250/MO