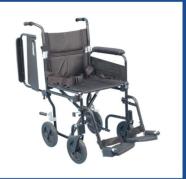

### Wheelchair (Standard)

Cushion sold Separately

N/A/WK \$80/MO

Elevating Leg Rest \$20/MO

per side

LOC29

N/A/WK

\$60/MO