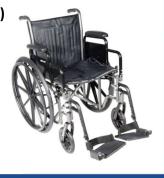

### Wheelchair (Standard)

Cushion sold Separately

N/A/WK \$80/MO

Elevating Leg Rest \$20/MO

per side

LOC29

N/A/WK

\$60/MO