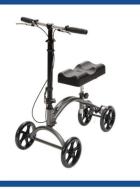

### 4-Wheel Knee Walker

Steerable with basket

LOC42

N/A/WK

\$60/MO

N/A/WK \$75/MO

Cushion sold separately