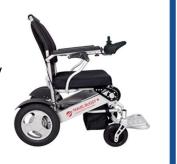

## Wheelchair (Electric) (REP ONLY)

Basic Seating incl., experienced user only

LOC34 N/A/WK \$350/MO