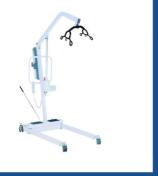

**Over Bed Table** 

Patient Lift (REP ONLY)

Sling extra: \$85.00/MO

LOC22 N/A/WK

\$40/MO