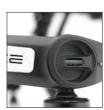

### FORGED VERTICAL AXLE PLATE

Offers the industry's most precise rear wheel adjustability. The vertical mounting maximizes stability and responsiveness.

### BUBBLE LEVELS

Built-in highly accurate and calibrated gauges make caster adjustments quick and precise.