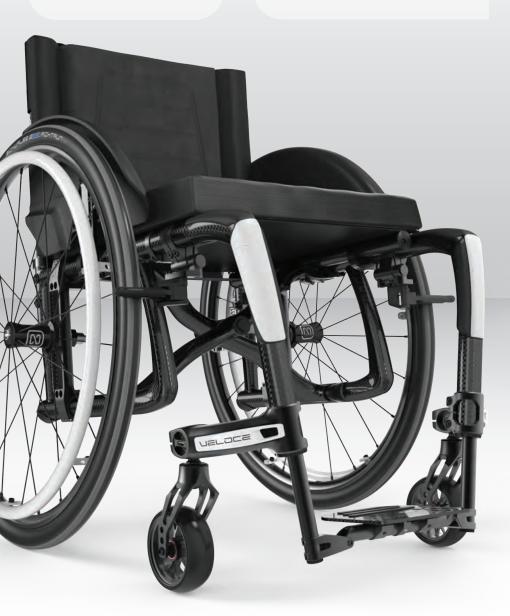

# RIGID UNIBODY FRAME Eliminates joints, reduces movement and maximizes efficiency

1 RUBBERIZED HAND GRIP
To facilitate transfers

AXLE PLATE

Offers micro adjustments while maximizing stability and responsiveness

SYSTEM
Offers best-in-class
propulsion efficiency

**3** ULTRARIGID FOLDING

4 INTEGRATED PAD

Provides more comfort
and avoid pressure points
on the knees

5 INTEGRATED
IMPACT GUARD
Protects the front frame
from wear and tear

AUTO FOLDING FOOTREST
Innovative design that
allows the footrest to fold
at the same time as the
wheelchair frame

7 FRONT BUMPER
Provides style
and protection

BUBBLE LEVELS

Highly accurate and calibrated system for a quick and perfect adjustment