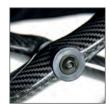

### FORGED VERTICAL AXLE PLATE

Offers the industry's most precise rear wheel adjustability. The vertical mounting maximizes stability and responsiveness.

### BUBBLE LEVELS

Built-in highly accurate and calibrated gauges make caster adjustments quick and precise.