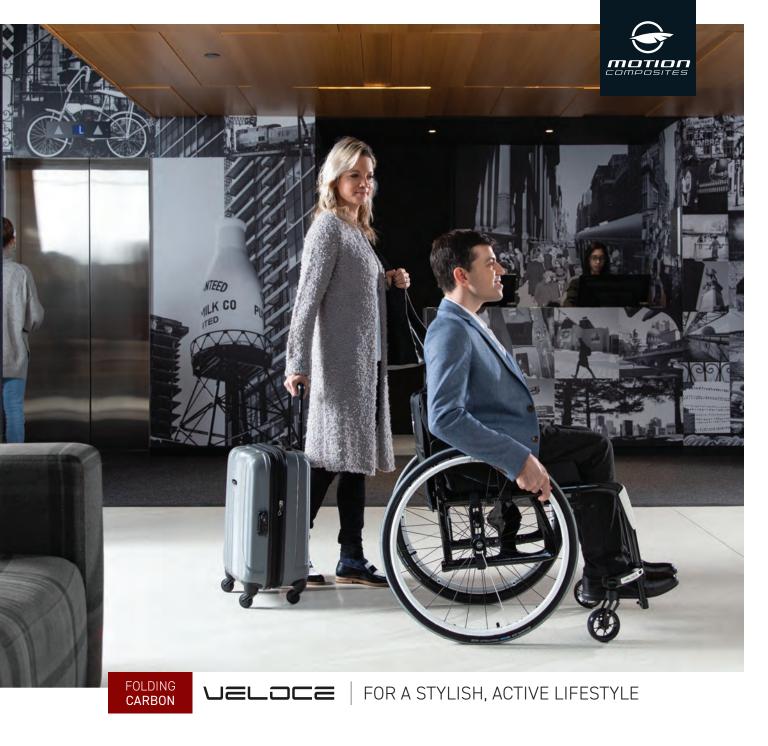

FOR A STYLISH, ACTIVE LIFESTYLE

The VELOCE by Motion Composites is a technologically advanced wheelchair for active users. Offering unrivaled agility, lightness, stability and responsiveness, this folding chair promises both performance and comfort. Featuring the all-important benefits of a compact folding system, the VELOCE is easy to transport and adjust to your preferences. In short, it adapts to your active lifestyle.

GO BEYOND!