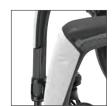

AUTO FOLDING FOOTREST
Innovative design that
allows the footrest to fold
at the same time as the
wheelchair frame

7 FRONT BUMPER
Provides style
and protection

BUBBLE LEVELS

Highly accurate and calibrated system for a quick and perfect adjustment