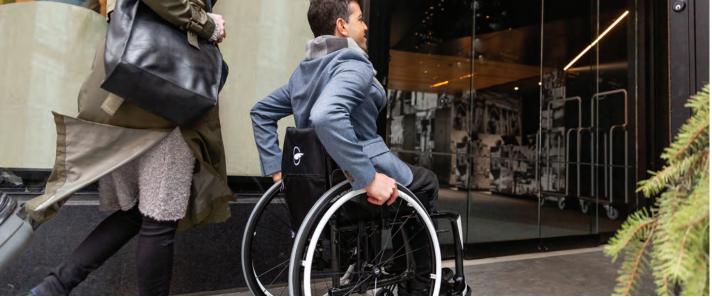

FOR A STYLISH, ACTIVE LIFESTYLE

The VELOCE by Motion Composites is a technologically advanced wheelchair for active users. Offering unrivaled agility, lightness, stability and responsiveness, this folding chair promises both performance and comfort. Featuring the all-important benefits of a compact folding system, the VELOCE is easy to transport and adjust to your preferences. In short, it adapts to your active lifestyle.

# PRACTICAL AND COMFORTABLE

- Simplifies your everyday life
- The ease of a folding chair, the comfort of a rigid chair

Easy transfers, easy transport, the VELOCE wheelchair is perfect for active users. The innovation behind this model gives it the performance and convenience of a folding chair with the comfort and stability of a rigid chair. The Veloce's Mantis frame fuses a box frame in the back for enhanced rigidity with a cantilever frame in the front for a minimalist look and flexibility. It is easy to take along wherever you want to go and once unfolded and ready, offers exceptional handling. No need to take the footplates off thanks to the award-winning auto folding footrest. Whether you are traveling by car or plane, the Veloce delivers one of the pratical and lightess wheelchair available.