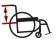

# RIGID UNIBODY FRAME Eliminates joints, reduces movement and maximizes efficiency

1 RUBBERIZED HAND GRIP
To facilitate transfers

AXLE PLATE

Offers micro adjustments while maximizing stability and responsiveness

### FORGED VERTICAL AXLE PLATE

Offers the industry's most precise rear wheel adjustability. The vertical mounting maximizes stability and responsiveness.