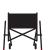

# ULTRALIGHT AND ADJUSTABLE

- 12 lb. Carbon fiber for lightness
- Nearly unlimited adjustment options

Manufactured with the highest quality standards, the frame is designed using carbon fiber layers making it incredibly light. The 12 lb. transport weight includes the foldable footrest due to the frame's design making it even lighter. In addition to being incredibly strong, the VELOCE model is fully adjustable for a personalized fit. It offers a vast and competitive range of front and rear seat-to-floor heights, various seat angle and center of gravity adjustments for a tailored fit. We are proud to say that this chair is one of the lightest and most practical folding models on the market.

# PRACTICAL AND COMFORTABLE

- Simplifies your everyday life
- The ease of a folding chair, the comfort of a rigid chair

Easy transfers, easy transport, the VELOCE wheelchair is perfect for active users. The innovation behind this model gives it the performance and convenience of a folding chair with the comfort and stability of a rigid chair. The Veloce's Mantis frame fuses a box frame in the back for enhanced rigidity with a cantilever frame in the front for a minimalist look and flexibility. It is easy to take along wherever you want to go and once unfolded and ready, offers exceptional handling. No need to take the footplates off thanks to the award-winning auto folding footrest. Whether you are traveling by car or plane, the Veloce delivers one of the pratical and lightess wheelchair available.

# **BOLD DESIGN** AND STYLE

- Unique Mantis frame
- Attractive, minimalist design

With its spirited Mantis frame—closed in the back and open in the front-its signature triangular tubing and carbon finish with elegant color accents, VELOCE's sleek, avant-garde and aesthetically pleasing look turns heads and instills a sense of pride.