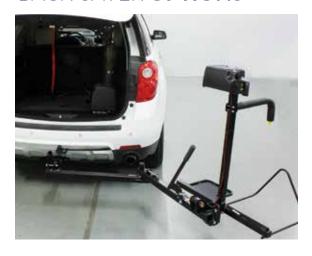

## **BACK-SAVER OPTIONS**

- Vinyl cover (not shown)
- License plate holder (not shown)
- Swing-Away for easy access to hatch/cargo space (left)

Bruno Independent Living Aids, Inc. 1780 Executive Drive, Oconomowoc, WI 53066 www.bruno.com