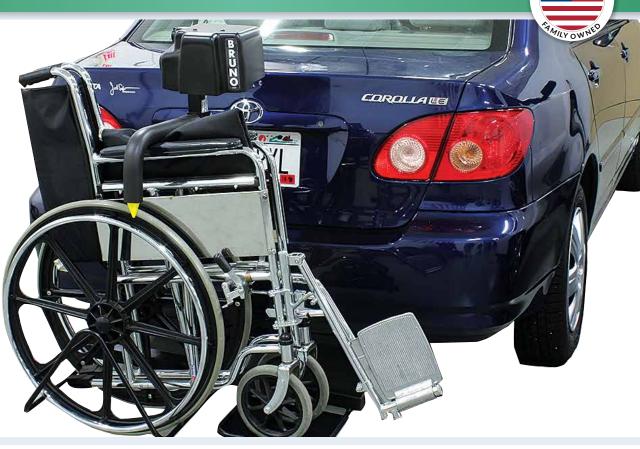

Lift and stow a folding manual wheelchair with Bruno's Back-Saver. Roll the wheelchair on the platform, touch the button, and your wheelchair will be raised into place and automatically secured for travel. Designed to handle 16" and 22" wide folding wheelchairs with 22" or larger wheels.

## **BACK-SAVER**