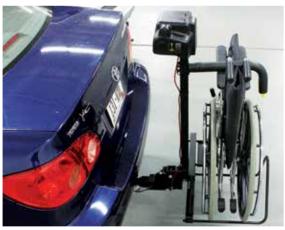

Lift and stow a folding manual wheelchair with Bruno's Back-Saver. Roll the wheelchair on the platform, touch the button, and your wheelchair will be raised into place and automatically secured for travel. Designed to handle 16" and 22" wide folding wheelchairs with 22" or larger wheels.

- Power up/down platform
- Self-locking securement
- Manual backup for peace of mind
- Potential to reinstall in another applicable vehicle
- Eligible for auto manufacturer rebate\*
- 3-year limited warranty